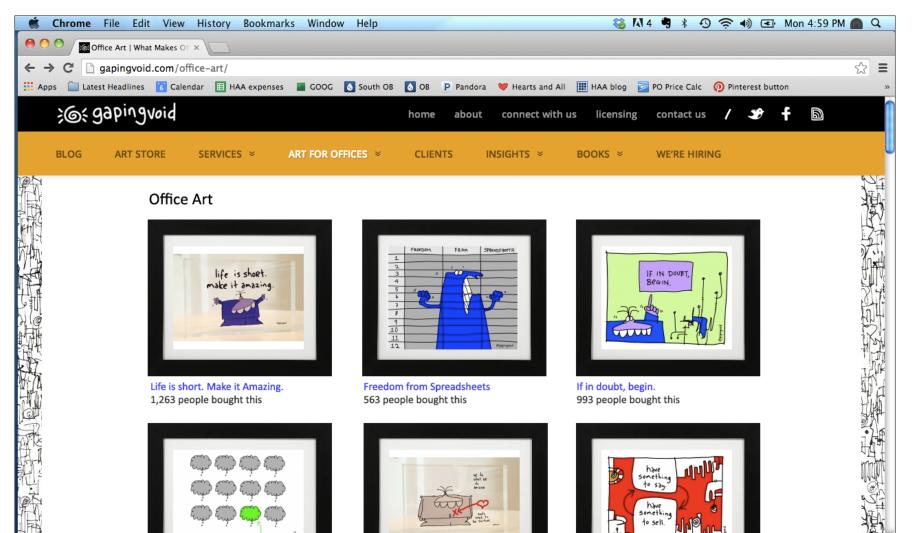

, Brain Science, Art                       | 24             |
|    | BROWSE GAPINGVOID OFFICE ART                                                        |                |
|    | You're hoping they                                                                  | nç             |
| 2  | see this and are moved by it.                                                       |                |
|    | moved by it.                                                                        |                |
|    |                                                                                     |                |

#### Likely Problems: Friction of an unnecessary step



#### Likely Problems: Inefficient use of space. People don't read.



#### Likely Solutions: Make landing page look like a shop.



# Likely Solutions: Reassure them (via clients, reviews) that the art is as awesome as it seems.



#### Likely Solutions: Reassure them and add the story.



### The End

#### (a.k.a. The Beginning)