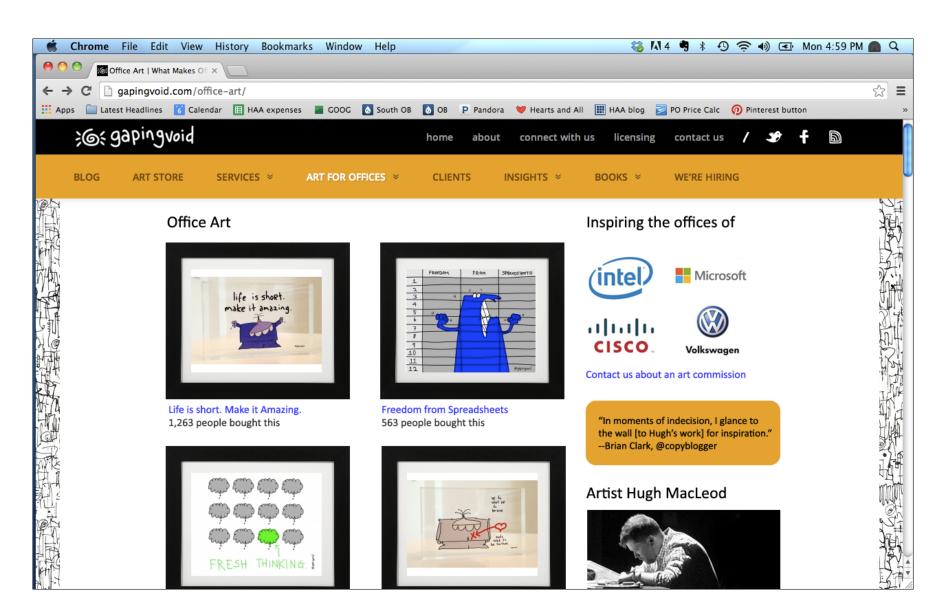

|
|    | You're hoping they                                                                  | nç             |
| 2  | see this and are moved by it.                                                       |                |
|    | moved by it.                                                                        |                |
|    |                                                                                     |                |

#### Likely Problems: Friction of an unnecessary step



#### Likely Problems: Inefficient use of space. People don't read.



#### Likely Solutions: Make landing page look like a shop.



# Likely Solutions: Reassure them (via clients, reviews) that the art is as awesome as it seems.



#### Likely Solutions: Reassure them and add the story.



### The End

#### (a.k.a. The Beginning)