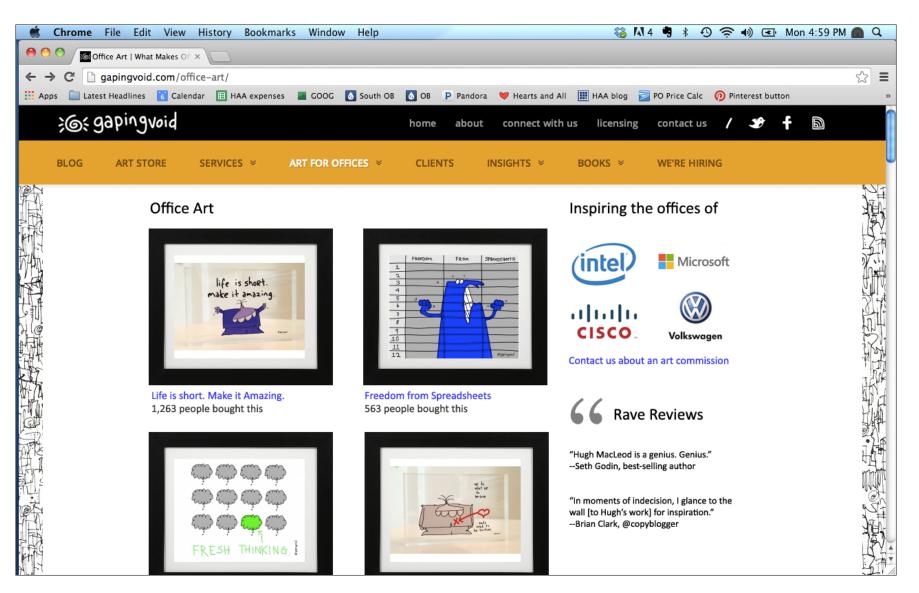

# Likely Solutions: Reassure them (via clients, reviews) that the art is as awesome as it seems.